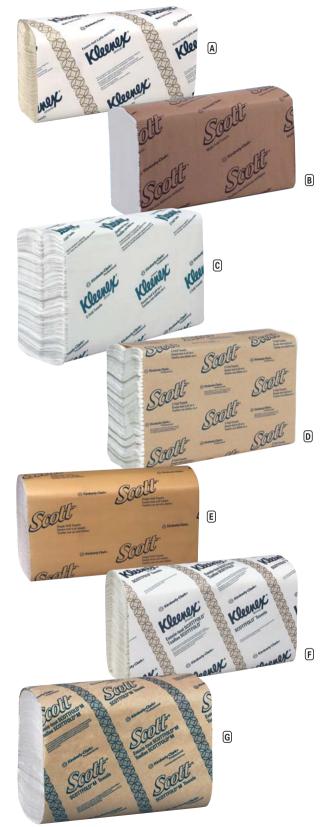

# ■ Multifold Hand Towels

- One-ply towels
- 9.3 x 9.4 sheet size

|                     |                       | lowels/             | Packs/         |       |
|---------------------|-----------------------|---------------------|----------------|-------|
| No.                 | Paper                 | Pack                | Case           | Case  |
| A Kleenex®          | <b>Towels</b> —High q | uality with fast-dr | ying ridges. 😩 |       |
| KCC 01890           | White                 | 150                 | 16             | 55.41 |
| <b>■</b> Scott® Tov | vels—Absorber         | ncy pockets. 🚱      |                |       |
| KCC 01804           | White                 | 250                 | 16             | 70.32 |

# **■ C-Fold Hand Towels**

- One-ply towels
- 13.15 x 10.125 sheet size

| _               | lowels/                   | Packs/                                                        | _                                                                      |
|-----------------|---------------------------|---------------------------------------------------------------|------------------------------------------------------------------------|
| Paper           | Pack                      | Case                                                          | Case                                                                   |
| els—High qualit | y, embossed. 🚱            |                                                               |                                                                        |
| White .         | 150                       | 16                                                            | 71.68                                                                  |
| —Embossed. 🏖    |                           |                                                               |                                                                        |
| White           | 200                       | 12                                                            | 58.73                                                                  |
|                 | White —Embossed. <b>4</b> | Paper Pack  els—High quality, embossed.  White 150 —Embossed. | Paper Pack Case  els—High quality, embossed.  White 150 16  —Embossed. |

### ■ Singlefold Hand Towels

- One-ply towels
- 10.5 x 9.3 sheet size

| No.          | Paper                 | Iowels/<br>Pack | Packs/<br>Case | Case  |
|--------------|-----------------------|-----------------|----------------|-------|
| ■ Scott® Tow | r <b>els</b> —Embosse | d. 🚱            |                |       |
| KCC 01700    | White                 | 250             | 16             | 75.00 |

|                                                  |       | lowel | Packs/ |       |
|--------------------------------------------------|-------|-------|--------|-------|
| No.                                              | Paper | Width | Case   | Case  |
| ■ Kleenex® Scottfold® Towels—120 towels/pack. 	❸ |       |       |        |       |
| KCC 01900                                        | White | 8.1"  | 20     | 53.27 |
| KCC 01999                                        | White | 9.4"  | 16     | 53.27 |
| G Scott® Scottfold® Towels—175 towels/pack. ↔    |       |       |        |       |
| KCC 01950                                        | White | 8.1"  | 20     | 48.62 |
|                                                  |       |       |        |       |