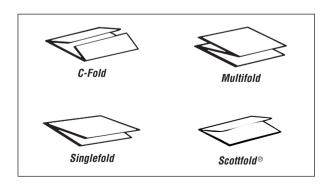

# ■ Multifold Hand Towels

- One-ply towels
- 9.3 x 9.4 sheet size

|                     |                       | lowels/             | Packs/         |       |
|---------------------|-----------------------|---------------------|----------------|-------|
| No.                 | Paper                 | Pack                | Case           | Case  |
| A Kleenex®          | <b>Towels</b> —High q | uality with fast-dr | ying ridges. 😩 |       |
| KCC 01890           | White                 | 150                 | 16             | 55.41 |
| <b>■</b> Scott® Tov | vels—Absorber         | ncy pockets. 🚱      |                |       |
| KCC 01804           | White                 | 250                 | 16             | 70.32 |

# **■ C-Fold Hand Towels**

- One-ply towels
- 13.15 x 10.125 sheet size

| _               | lowels/                   | Packs/                                                        | _                                                                      |
|-----------------|---------------------------|---------------------------------------------------------------|------------------------------------------------------------------------|
| Paper           | Pack                      | Case                                                          | Case                                                                   |
| els—High qualit | y, embossed. 🚱            |                                                               |                                                                        |
| White .         | 150                       | 16                                                            | 71.68                                                                  |
| —Embossed. 🏖    |                           |                                                               |                                                                        |
| White           | 200                       | 12                                                            | 58.73                                                                  |
|                 | White —Embossed. <b>4</b> | Paper Pack  els—High quality, embossed.  White 150 —Embossed. | Paper Pack Case  els—High quality, embossed.  White 150 16  —Embossed. |

### ■ Singlefold Hand Towels

- One-ply towels
- 10.5 x 9.3 sheet size

| No.          | Paper                 | Iowels/<br>Pack | Packs/<br>Case | Case  |
|--------------|-----------------------|-----------------|----------------|-------|
| ■ Scott® Tow | r <b>els</b> —Embosse | d. 🚱            |                |       |
| KCC 01700    | White                 | 250             | 16             | 75.00 |

#### Scottfold® Hand Towels

High quality with fast-drying ridges. Designed to dispense one at a time to eliminate dispensing problems. Virtually eliminates tear-out and messy towel litter. Superior replacement for C-Fold and Multifold towels. White, one-ply. 12.4" length sheets.