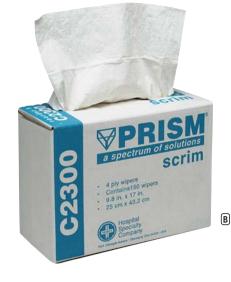

## Prism™ Scrim Wipers

Four-ply for extra absorbency, plus nylon reinforcement to resist tearing. Handles tough cleanup jobs. Wipes streak-free on glass and smooth surfaces. Low linting.

| No.                                                      | Case Oty.                                         | Case  |
|----------------------------------------------------------|---------------------------------------------------|-------|
| <b>B Pop-Up Box</b> —9.8 x 17 white s                    | .8 x 17 white sheets. 150 wipers per box; 6 boxes |       |
| per case.<br>HOS C2300<br>• Roll—Blue. 275 ft. per roll. | 900 sheets                                        | 70.88 |
| HOS C2375B                                               | 6 rolls                                           | 90.36 |

Scrim reinforced wipers are multi-ply for extra absorbency. They are reinforced for extra durability and tear resistance. Use for mediumto heavy-duty jobs. Scrim reinforced wipers do not streak; they are ideal for glass and smooth surface cleaning.