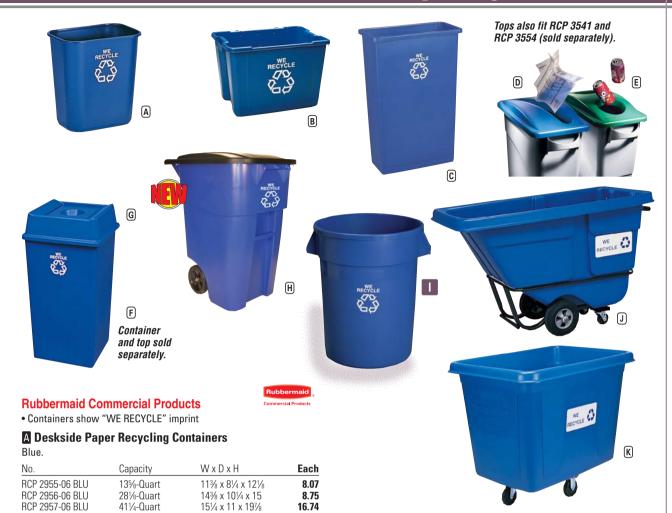

# **B** Recycling Box

Blue. 12½-gallon capacity. 20w x 15%d x 13½h. Shpg. wt. 24 lbs. RCP 5712-06 BLU Each 23.29

#### Slim Jim® Station Recycling Container

Provides a convenient central collection site in areas of high waste.

| No.                     | Color | Shpg. Wt. | Each  |
|-------------------------|-------|-----------|-------|
| <b>© 23-Gallon</b> —20w |       |           |       |
| RCP 3540-06 BLU         | Blue  | 8 lbs.    | 65.95 |

## Slim Jim® Tops

Fits RCP 3540, RCP 3541 and RCP 3554 containers.

| No.                      | Color | Shpg. Wt. | Each  |  |  |
|--------------------------|-------|-----------|-------|--|--|
| Paper Recycling          |       |           |       |  |  |
| RCP 2703-88 BLU          | Blue  | 2 lbs.    | 42.46 |  |  |
| ■ Bottle & Can Recycling |       |           |       |  |  |
| RCP 2692-88 GRE          | Green | 2 lbs.    | 42.46 |  |  |

#### **High-Volume Station Recycling Containers and Top**

High-capacity collection containers for high-volume areas. Top fits both RCP 3958 and RCP 3959 containers. Blue.

| No.                       | Size              | Shpg. Wt. | Each   |
|---------------------------|-------------------|-----------|--------|
| <b>■</b> 35-Gallon Square | Container         |           |        |
| RCP 3958-06 BLU           | 19½ sq. x 27%     | 9 lbs.    | 114.02 |
| 50-Gallon Square Co       |                   |           |        |
| ◆RCP 3959-06 BLU          |                   | 13 lbs.   | 157.89 |
| Bottle & Can Recy         |                   |           |        |
| RCP 2791 BLU              | 201/s sq. x 61/4h | 4 lbs.    | 61.56  |

Easy-to-maneuver equipment can also serve as central collection containers or shipping containers to reduce handling. Blue.

#### H Brute® Square Big Wheel® Recycling Container

50-gallon container with 8" nonmarring wheels and attached lid. 23.4 sq. x 37.1h. Shpg. wt. 23 lbs.

♦RCP 9W27-06 BLU Each 147.79

#### ■ Brute® Round Recycling Containers

♦RCP 2632-06 BLU 32-gal., 22 dia. x 271/4h Each 45.22 ♦RCP 2643-06 BLU 44-gal., 24 dia. x 31½h Each 69.99

#### J Bulk Recycling Tilt Truck

Standard duty. ½ cubic yard, 750-lb. capacity. 28w x 60½d x 385%h. Shpg. wt. 77 lbs. ◆RCP 1305-06 BLU

Each 942.41

## K Bulk Cube Recycling Truck

16 cubic feet, 500-lb. capacity.  $31w \times 43\%d \times 37h$ . Shpg. wt. 51 lbs. ♦RCP 4616-06 BLU Each 567.47

Most recycling bins can be fitted with optional casters for easy maneuvering. Waste containers are available with tops that have special drop-in openings for collecting paper or beverage containers. Recycling reduces the amount of waste going to landfills. However,